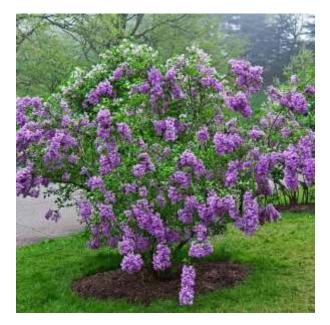

Lilac Bush

Knock Out Rose Bush

Potentilla Shrub

Spirea Shrub

Weigela Shrub

#### 3. Placement Information

Please indicate which park you would like your gift installed.

|                                                                                                                                    | Bench<br>A 6-foot black<br>bench made from<br>powdered-coated<br>steel with affixed<br>memorial plaque | Picnic Table<br>A 6-foot black<br>powered-coated<br>steel framed picnic<br>table with affixed<br>memorial plaque | Picnic Shelter<br>A structure providing<br>shade with a<br>concrete floor and<br>memorial plaque | Flowering<br>Shrub<br>Lilac, Knock Out<br>Rose Bush,<br>Potentilla, Spirea,<br>or Weigela<br>2-gallon container | Monetary<br>Donation<br>To be applied to<br>projects that the Parks<br>and Rec are working<br>on. Memorial plaque<br>for donations over |
|------------------------------------------------------------------------------------------------------------------------------------|--------------------------------------------------------------------------------------------------------|------------------------------------------------------------------------------------------------------------------|--------------------------------------------------------------------------------------------------|-----------------------------------------------------------------------------------------------------------------|-----------------------------------------------------------------------------------------------------------------------------------------|
|                                                                                                                                    |                                                                                                        |                                                                                                                  |                                                                                                  | Sorry no memorial plaque available.                                                                             | \$5000.00                                                                                                                               |
|                                                                                                                                    | \$1,100.00                                                                                             | \$2,000.00                                                                                                       | \$150,000.00                                                                                     | \$100.00                                                                                                        |                                                                                                                                         |
| Bois Blanc Island Airport<br>Location: On the center of the BBI<br>GPS Coordinates: 45.768163-84.507875                            |                                                                                                        | This location not available                                                                                      | This location not available                                                                      |                                                                                                                 |                                                                                                                                         |
| Bright Water Park<br>Location: West end of BBI on the Straits of<br>Mackinaw<br>GPS Coordinates: 45.815686-84.586482               |                                                                                                        |                                                                                                                  |                                                                                                  |                                                                                                                 |                                                                                                                                         |
| Lake Mary/ Liedel Landing Boat Launch<br>Location: Northeast corner of BBI on Lake<br>Mary<br>GPS Coordinates: 45.77481-84.39759   |                                                                                                        |                                                                                                                  |                                                                                                  |                                                                                                                 |                                                                                                                                         |
| Nichols Point<br>Location: 30 acres Southside of BBI located on<br>the Straits of Mackinaw<br>GPS Coordinates: 45.728640-84.399151 |                                                                                                        |                                                                                                                  |                                                                                                  |                                                                                                                 |                                                                                                                                         |
| Bois Blanc Island Township Dock/ Marina<br>GPS Coordinates: 45.72768-84.45256                                                      |                                                                                                        |                                                                                                                  | This location not available                                                                      |                                                                                                                 |                                                                                                                                         |
| Woodland Glade Cemetery<br>Location: Central portion of BBI, just south of<br>the airport                                          |                                                                                                        | This location<br>not available                                                                                   | This location not available                                                                      |                                                                                                                 |                                                                                                                                         |