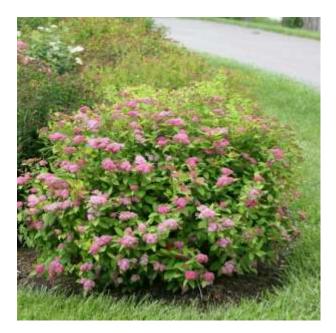

Lilac Bush

Knock Out Rose Bush

Potentilla Shrub

Spirea Shrub

Weigela Shrub

#### 3. Placement Information

Please indicate which park you would like your gift installed.

|                                                                                                                                    | Bench<br>A 6-foot black<br>bench made from<br>powdered-coated<br>steel with affixed<br>memorial plaque | Picnic Table<br>A 6-foot black<br>powered-coated<br>steel framed picnic<br>table with affixed<br>memorial plaque | Picnic Shelter<br>A structure providing<br>shade with a<br>concrete floor and<br>memorial plaque | Flowering<br>Shrub<br>Lilac, Knock Out<br>Rose Bush,<br>Potentilla, Spirea,<br>or Weigela<br>2-gallon container | Monetary<br>Donation<br>To be applied to<br>projects that the Parks<br>and Rec are working<br>on. Memorial plaque<br>for donations over |
|------------------------------------------------------------------------------------------------------------------------------------|--------------------------------------------------------------------------------------------------------|------------------------------------------------------------------------------------------------------------------|--------------------------------------------------------------------------------------------------|-----------------------------------------------------------------------------------------------------------------|-----------------------------------------------------------------------------------------------------------------------------------------|
|                                                                                                                                    |                                                                                                        |                                                                                                                  |                                                                                                  | Sorry no memorial plaque available.                                                                             | \$5000.00                                                                                                                               |
|                                                                                                                                    | \$1,100.00                                                                                             | \$2,000.00                                                                                                       | \$150,000.00                                                                                     | \$100.00                                                                                                        |                                                                                                                                         |
| Bois Blanc Island Airport<br>Location: On the center of the BBI<br>GPS Coordinates: 45.768163-84.507875                            |                                                                                                        | This location not available                                                                                      | This location not available                                                                      |                                                                                                                 |                                                                                                                                         |
| Bright Water Park<br>Location: West end of BBI on the Straits of<br>Mackinaw<br>GPS Coordinates: 45.815686-84.586482               |                                                                                                        |                                                                                                                  |                                                                                                  |                                                                                                                 |                                                                                                                                         |
| Lake Mary/ Liedel Landing Boat Launch<br>Location: Northeast corner of BBI on Lake<br>Mary<br>GPS Coordinates: 45.77481-84.39759   |                                                                                                        |                                                                                                                  |                                                                                                  |                                                                                                                 |                                                                                                                                         |
| Nichols Point<br>Location: 30 acres Southside of BBI located on<br>the Straits of Mackinaw<br>GPS Coordinates: 45.728640-84.399151 |                                                                                                        |                                                                                                                  |                                                                                                  |                                                                                                                 |                                                                                                                                         |
| Bois Blanc Island Township Dock/ Marina<br>GPS Coordinates: 45.72768-84.45256                                                      |                                                                                                        |                                                                                                                  | This location not available                                                                      |                                                                                                                 |                                                                                                                                         |
| Woodland Glade Cemetery<br>Location: Central portion of BBI, just south of<br>the airport                                          |                                                                                                        | This location<br>not available                                                                                   | This location not available                                                                      |                                                                                                                 |                                                                                                                                         |