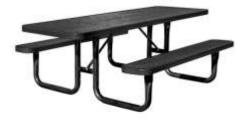

#### 3. Placement Information

Please indicate which park you would like your gift installed.

|                                                                                                                                    | Bench<br>A 6-foot black<br>bench made from<br>powdered-coated<br>steel with affixed<br>memorial plaque | Picnic Table<br>A 6-foot black<br>powered-coated<br>steel framed picnic<br>table with affixed<br>memorial plaque | Picnic Shelter<br>A structure providing<br>shade with a<br>concrete floor and<br>memorial plaque | Flowering<br>Shrub<br>Lilac, Knock Out<br>Rose Bush,<br>Potentilla, Spirea,<br>or Weigela<br>2-gallon container | Monetary<br>Donation<br>To be applied to<br>projects that the Parks<br>and Rec are working<br>on. Memorial plaque<br>for donations over |
|------------------------------------------------------------------------------------------------------------------------------------|--------------------------------------------------------------------------------------------------------|------------------------------------------------------------------------------------------------------------------|--------------------------------------------------------------------------------------------------|-----------------------------------------------------------------------------------------------------------------|-----------------------------------------------------------------------------------------------------------------------------------------|
|                                                                                                                                    |                                                                                                        |                                                                                                                  |                                                                                                  | Sorry no memorial plaque available.                                                                             | \$5000.00                                                                                                                               |
|                                                                                                                                    | \$1,100.00                                                                                             | \$2,000.00                                                                                                       | \$150,000.00                                                                                     | \$100.00                                                                                                        |                                                                                                                                         |
| Bois Blanc Island Airport<br>Location: On the center of the BBI<br>GPS Coordinates: 45.768163-84.507875                            |                                                                                                        | This location not available                                                                                      | This location not available                                                                      |                                                                                                                 |                                                                                                                                         |
| Bright Water Park<br>Location: West end of BBI on the Straits of<br>Mackinaw<br>GPS Coordinates: 45.815686-84.586482               |                                                                                                        |                                                                                                                  |                                                                                                  |                                                                                                                 |                                                                                                                                         |
| Lake Mary/ Liedel Landing Boat Launch<br>Location: Northeast corner of BBI on Lake<br>Mary<br>GPS Coordinates: 45.77481-84.39759   |                                                                                                        |                                                                                                                  |                                                                                                  |                                                                                                                 |                                                                                                                                         |
| Nichols Point<br>Location: 30 acres Southside of BBI located on<br>the Straits of Mackinaw<br>GPS Coordinates: 45.728640-84.399151 |                                                                                                        |                                                                                                                  |                                                                                                  |                                                                                                                 |                                                                                                                                         |
| Bois Blanc Island Township Dock/ Marina<br>GPS Coordinates: 45.72768-84.45256                                                      |                                                                                                        |                                                                                                                  | This location not available                                                                      |                                                                                                                 |                                                                                                                                         |
| Woodland Glade Cemetery<br>Location: Central portion of BBI, just south of<br>the airport                                          |                                                                                                        | This location<br>not available                                                                                   | This location not available                                                                      |                                                                                                                 |                                                                                                                                         |