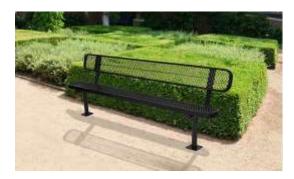

#### 3. Placement Information

Please indicate which park you would like your gift installed.

|                                                                                                                                    | Bench<br>A 6-foot black<br>bench made from<br>powdered-coated<br>steel with affixed<br>memorial plaque | Picnic Table<br>A 6-foot black<br>powered-coated<br>steel framed picnic<br>table with affixed<br>memorial plaque | Picnic Shelter<br>A structure providing<br>shade with a<br>concrete floor and<br>memorial plaque | Flowering<br>Shrub<br>Lilac, Knock Out<br>Rose Bush,<br>Potentilla, Spirea,<br>or Weigela<br>2-gallon container | Monetary<br>Donation<br>To be applied to<br>projects that the Parks<br>and Rec are working<br>on. Memorial plaque<br>for donations over |
|------------------------------------------------------------------------------------------------------------------------------------|--------------------------------------------------------------------------------------------------------|------------------------------------------------------------------------------------------------------------------|--------------------------------------------------------------------------------------------------|-----------------------------------------------------------------------------------------------------------------|-----------------------------------------------------------------------------------------------------------------------------------------|
|                                                                                                                                    |                                                                                                        |                                                                                                                  |                                                                                                  | Sorry no memorial plaque available.                                                                             | \$5000.00                                                                                                                               |
|                                                                                                                                    | \$1,100.00                                                                                             | \$2,000.00                                                                                                       | \$150,000.00                                                                                     | \$100.00                                                                                                        |                                                                                                                                         |
| Bois Blanc Island Airport<br>Location: On the center of the BBI<br>GPS Coordinates: 45.768163-84.507875                            |                                                                                                        | This location not available                                                                                      | This location not available                                                                      |                                                                                                                 |                                                                                                                                         |
| Bright Water Park<br>Location: West end of BBI on the Straits of<br>Mackinaw<br>GPS Coordinates: 45.815686-84.586482               |                                                                                                        |                                                                                                                  |                                                                                                  |                                                                                                                 |                                                                                                                                         |
| Lake Mary/ Liedel Landing Boat Launch<br>Location: Northeast corner of BBI on Lake<br>Mary<br>GPS Coordinates: 45.77481-84.39759   |                                                                                                        |                                                                                                                  |                                                                                                  |                                                                                                                 |                                                                                                                                         |
| Nichols Point<br>Location: 30 acres Southside of BBI located on<br>the Straits of Mackinaw<br>GPS Coordinates: 45.728640-84.399151 |                                                                                                        |                                                                                                                  |                                                                                                  |                                                                                                                 |                                                                                                                                         |
| Bois Blanc Island Township Dock/ Marina<br>GPS Coordinates: 45.72768-84.45256                                                      |                                                                                                        |                                                                                                                  | This location not available                                                                      |                                                                                                                 |                                                                                                                                         |
| Woodland Glade Cemetery<br>Location: Central portion of BBI, just south of<br>the airport                                          |                                                                                                        | This location<br>not available                                                                                   | This location not available                                                                      |                                                                                                                 |                                                                                                                                         |