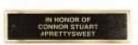

Please indicate what you wish the plaque to read. A standard example would be: "In memory of....." or "In celebration of....." Guidelines: 20 characters/ spaces per line with three lines maximum.

| Line 1 |  |
|--------|--|
| Line 2 |  |
| Line 3 |  |