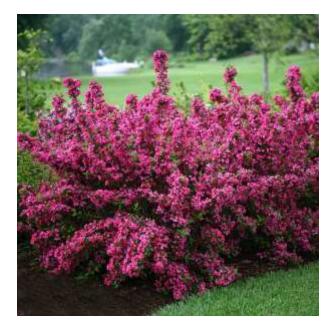

Lilac Bush

Knock Out Rose Bush

Potentilla Shrub

Spirea Shrub

Weigela Shrub

#### 3. Placement Information

Please indicate which park you would like your gift installed.

|                                                                                                                                    | Bench<br>A 6-foot black<br>bench made from<br>powdered-coated<br>steel with affixed<br>memorial plaque | Picnic Table<br>A 6-foot black<br>powered-coated<br>steel framed picnic<br>table with affixed<br>memorial plaque | Picnic Shelter<br>A structure providing<br>shade with a<br>concrete floor and<br>memorial plaque | Flowering<br>Shrub<br>Lilac, Knock Out<br>Rose Bush,<br>Potentilla, Spirea,<br>or Weigela<br>2-gallon container | Monetary<br>Donation<br>To be applied to<br>projects that the Parks<br>and Rec are working<br>on. Memorial plaque<br>for donations over |
|------------------------------------------------------------------------------------------------------------------------------------|--------------------------------------------------------------------------------------------------------|------------------------------------------------------------------------------------------------------------------|--------------------------------------------------------------------------------------------------|-----------------------------------------------------------------------------------------------------------------|-----------------------------------------------------------------------------------------------------------------------------------------|
|                                                                                                                                    |                                                                                                        |                                                                                                                  |                                                                                                  | Sorry no memorial plaque available.                                                                             | \$5000.00                                                                                                                               |
|                                                                                                                                    | \$1,100.00                                                                                             | \$2,000.00                                                                                                       | \$150,000.00                                                                                     | \$100.00                                                                                                        |                                                                                                                                         |
| Bois Blanc Island Airport<br>Location: On the center of the BBI<br>GPS Coordinates: 45.768163-84.507875                            |                                                                                                        | This location not available                                                                                      | This location not available                                                                      |                                                                                                                 |                                                                                                                                         |
| Bright Water Park<br>Location: West end of BBI on the Straits of<br>Mackinaw<br>GPS Coordinates: 45.815686-84.586482               |                                                                                                        |                                                                                                                  |                                                                                                  |                                                                                                                 |                                                                                                                                         |
| Lake Mary/ Liedel Landing Boat Launch<br>Location: Northeast corner of BBI on Lake<br>Mary<br>GPS Coordinates: 45.77481-84.39759   |                                                                                                        |                                                                                                                  |                                                                                                  |                                                                                                                 |                                                                                                                                         |
| Nichols Point<br>Location: 30 acres Southside of BBI located on<br>the Straits of Mackinaw<br>GPS Coordinates: 45.728640-84.399151 |                                                                                                        |                                                                                                                  |                                                                                                  |                                                                                                                 |                                                                                                                                         |
| Bois Blanc Island Township Dock/ Marina<br>GPS Coordinates: 45.72768-84.45256                                                      |                                                                                                        |                                                                                                                  | This location not available                                                                      |                                                                                                                 |                                                                                                                                         |
| Woodland Glade Cemetery<br>Location: Central portion of BBI, just south of<br>the airport                                          |                                                                                                        | This location<br>not available                                                                                   | This location not available                                                                      |                                                                                                                 |                                                                                                                                         |